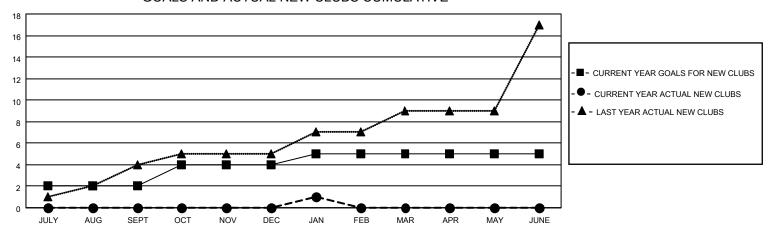

## MONTHLY MEMBERSHIP PROGRESS REPORT

LOCATION INDIA District 321A3 Results as of: 1/31/2023

| Clubs RESULTS FOR 2022-2023 |   |   |   | Members RESULTS FOR 2022-2023 |    |    |    |
|-----------------------------|---|---|---|-------------------------------|----|----|----|
|                             |   |   |   |                               |    |    |    |
| JULY/AUG/SEPT               | 2 | 0 | 0 | JULY/AUG/SEPT                 | 60 | 74 | 48 |
| OCT/NOV/DEC                 | 2 | 0 | 1 | OCT/NOV/DEC                   | 30 | 51 | 59 |
| JAN/FEB/MAR                 | 1 | 1 | 0 | JAN/FEB/MAR                   | 45 | 44 | 4  |
| APR/MAY/JUNE                | 0 | 0 | 0 | APR/MAY/JUNE                  | 25 | 0  | 0  |

## GOALS AND ACTUAL NEW CLUBS CUMULATIVE



## GOALS AND ACTUAL MEMBERS CUMULATIVE



| DROPPED CLUBS: 1 | 38 CLUBS OF 121 ADDED 1 OR<br>MORE NEW MEMBERS | GENDER DISTRIBUTION                 |                                |  |
|------------------|------------------------------------------------|-------------------------------------|--------------------------------|--|
|                  | WORL NEW MEMBERS                               | MALE<br>FEMALE                      | 1,838 (74.81%)<br>619 (25.19%) |  |
| DROPPED MEMBERS  |                                                | NON BINARY PREFER NOT TO ANSWER     | 0 (0.00%)<br>0 (0.00%)         |  |
| DECEASED         |                                                | - NEI ERMOT TO AMOVER               | 0 (0.0070)                     |  |
| CLUB CANCELLED ' | CLICK HERE FOR