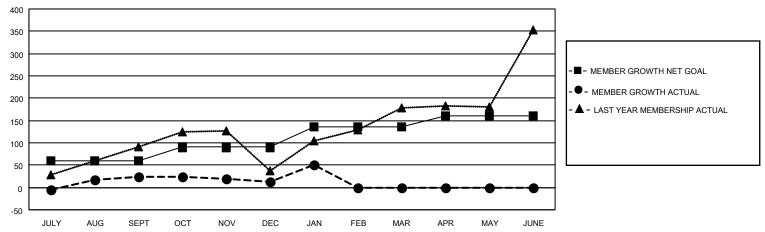

## GOALS AND ACTUAL MEMBERS CUMULATIVE

| DROPPED CLUBS: 1 | 38 CLUBS OF 121 ADDED 1 OR<br>MORE NEW MEMBERS | GENDER DISTRIBUTION                 |                                |  |
|------------------|------------------------------------------------|-------------------------------------|--------------------------------|--|
|                  | WORL NEW MEMBERS                               | MALE<br>FEMALE                      | 1,838 (74.81%)<br>619 (25.19%) |  |
| DROPPED MEMBERS  |                                                | NON BINARY PREFER NOT TO ANSWER     | 0 (0.00%)<br>0 (0.00%)         |  |
| DECEASED         |                                                | - NEI ERMOT TO AMOVER               | 0 (0.0070)                     |  |
| CLUB CANCELLED ' | CLICK HERE FOR CUMULATIVE                      | TOTAL FAMILY UNIT MEMBERS 1,433     |                                |  |
| OTHER 104        | MEMBERSHIP DATA                                |                                     |                                |  |
| TOTAL 11.        |                                                | FAMILY MEMBERS PAYING HALF DUES 867 |                                |  |